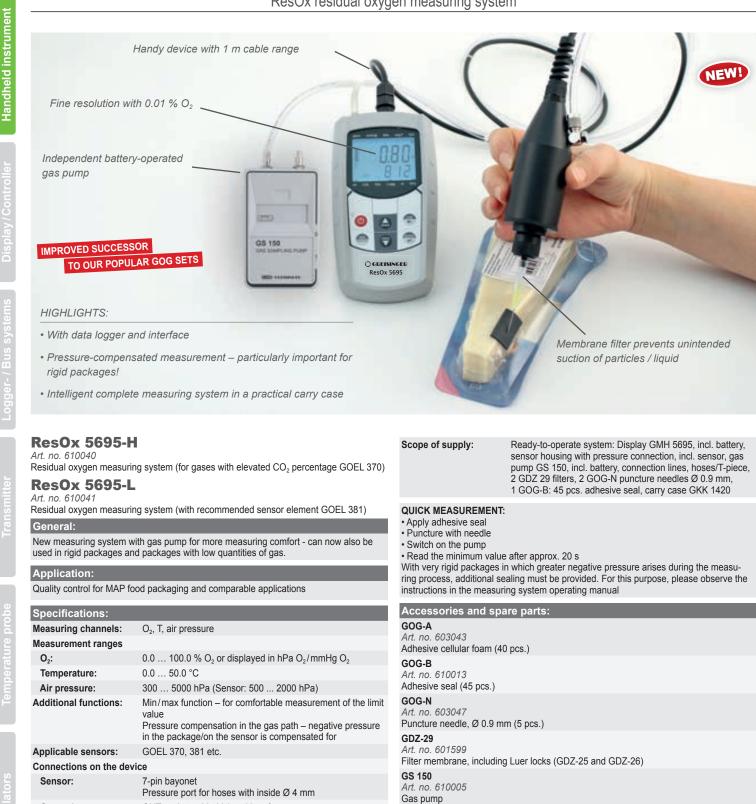

## ResOx residual oxygen measuring system

Output/ext. power

supply:

Calibration:

Data logger:

Delivery rate:

Connection:

Additional features:

Max. negative pressure: approx. -360 mbar

- Analogue output 0 ... 1 V, adjustable

Calibrating interval, calibration history

with GDZ 29 Filter: approx. 80 ml/min

Pressure port for hoses with inside Ø 4mm

Single value logger with measuring point entry

Quick calibration on air at the push of a button or 2-point /

Motorised membrane pump with input/output ports, batte-

Waterproof device and sensor (IP65, IP67), protective

**GOEL 370** 

**GOEL 381** 

**USB 5100** 